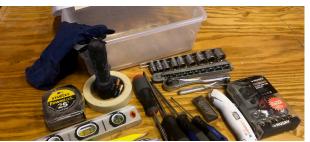

## Home Toolbox Essentials INVENTORY CHECKLIST

| MUST-HAVES                                                                    | ☐ Wrench set                                         |
|-------------------------------------------------------------------------------|------------------------------------------------------|
| ☐ Tool box or plastic tote                                                    | ☐ Straight edge razor with extra blades              |
| ☐ Flashlight and an extra battery or charger                                  | ☐ Kneepads                                           |
| ☐ Screw driver set with flat and Philips (cross)                              | ☐ Head lamp                                          |
| drivers                                                                       | ☐ Dust mask                                          |
| ☐ Outlet tester and voltage tester                                            | ☐ Electrical extension cords (10' for sure, possibly |
| ☐ Ratchet socket set (SAE and MM, 1/4" or 3/8")                               | 20'+50'; 12-gauge is an upgrade but heavier)         |
| ☐ Retractable utility knife and extra blades                                  | ☐ Hammer                                             |
| ☐ Box of rubber gloves or thin, all-purpose pair                              | ☐ Plastic organizing tray or storage jars with lids  |
| ☐ Sharpie marker                                                              | ☐ Fasteners (miscellaneous nails, hooks and          |
| ☐ Mechanical pencil                                                           | screws)                                              |
| ☐ Tape measure                                                                | ☐ Box of bandaids                                    |
| ☐ Roll of painters tape                                                       | ☐ Quality cross-over pruning shears                  |
| ☐ Super glue                                                                  | ☐ Small container of shrink-less spackle             |
| ☐ Level (able to fit in box or tote)                                          | ☐ Putty knife                                        |
| EXTRAS                                                                        | ☐ Stud sensor                                        |
| ☐ Cordless screwdriver and drill                                              | BIGGER MUST-HAVES                                    |
| ☐ Impact driver bits                                                          | ☐ Ladder (compact)                                   |
| ☐ Drill bit set                                                               | ☐ Shop vac                                           |
| ☐ Plyers set                                                                  | ☐ Powered pressure washer                            |
| ☐ Socket wrench set                                                           | ☐ Powered blower                                     |
| © Wright Way Home Inspection - www.wrightwayhomeinspection.com (425) 387-1975 |                                                      |