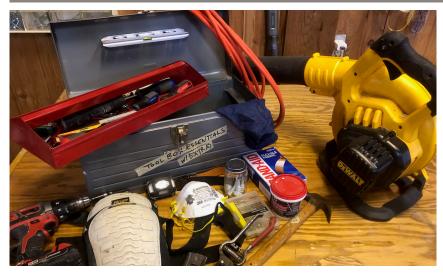

## Home Toolbox Essentials INVENTORY CHECKLIST

| MUST-HAVES                                                                    | ☐ Wrench set                                         |
|-------------------------------------------------------------------------------|------------------------------------------------------|
| ☐ Tool box or plastic tote                                                    | ☐ Straight edge razor with extra blades              |
| ☐ Flashlight and an extra battery or charger                                  | ☐ Kneepads                                           |
| ☐ Screw driver set with flat and Philips (cross)                              | ☐ Head lamp                                          |
| drivers                                                                       | ☐ Dust mask                                          |
| ☐ Outlet tester and voltage tester                                            | ☐ Electrical extension cords (10' for sure, possibly |
| ☐ Ratchet socket set (SAE and MM, 1/4" or 3/8")                               | 20'+50'; 12-gauge is an upgrade but heavier)         |
| ☐ Retractable utility knife and extra blades                                  | ☐ Hammer                                             |
| ☐ Box of rubber gloves or thin, all-purpose pair                              | ☐ Plastic organizing tray or storage jars with lids  |
| ☐ Sharpie marker                                                              | ☐ Fasteners (miscellaneous nails, hooks and          |
| ☐ Mechanical pencil                                                           | screws)                                              |
| ☐ Tape measure                                                                | ☐ Box of bandaids                                    |
| ☐ Roll of painters tape                                                       | ☐ Quality cross-over pruning shears                  |
| ☐ Super glue                                                                  | ☐ Small container of shrink-less spackle             |
| ☐ Level (able to fit in box or tote)                                          | ☐ Putty knife                                        |
| EXTRAS                                                                        | ☐ Stud sensor                                        |
| ☐ Cordless screwdriver and drill                                              | BIGGER MUST-HAVES                                    |
| ☐ Impact driver bits                                                          | ☐ Ladder (compact)                                   |
| ☐ Drill bit set                                                               | ☐ Shop vac                                           |
| ☐ Plyers set                                                                  | ☐ Powered pressure washer                            |
| ☐ Socket wrench set                                                           | ☐ Powered blower                                     |
| © Wright Way Home Inspection - www.wrightwayhomeinspection.com (425) 387-1975 |                                                      |